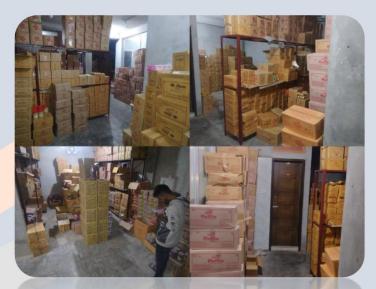

#### Wearhouse

Think Act Local

We have Two Wearhouse, One Vichel Grage & Operational Office.

There is a main warehouse with a total area of 2,500 square feet, consisting of a 1,800 square feet well-constructed area and a 700 square feet well-constructed area.

### Operational

Positive And Friendly

"Positive" work environments can be defined as those workplaces where there is trust, cooperation, safety, risk-taking support, accountability, and equity.

350 Square feet fully well-decorated operational office.