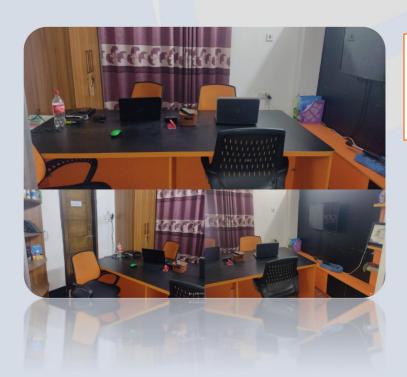

### Operational

Positive And Friendly

"Positive" work environments can be defined as those workplaces where there is trust, cooperation, safety, risk-taking support, accountability, and equity.

350 Square feet fully well-decorated operational office.